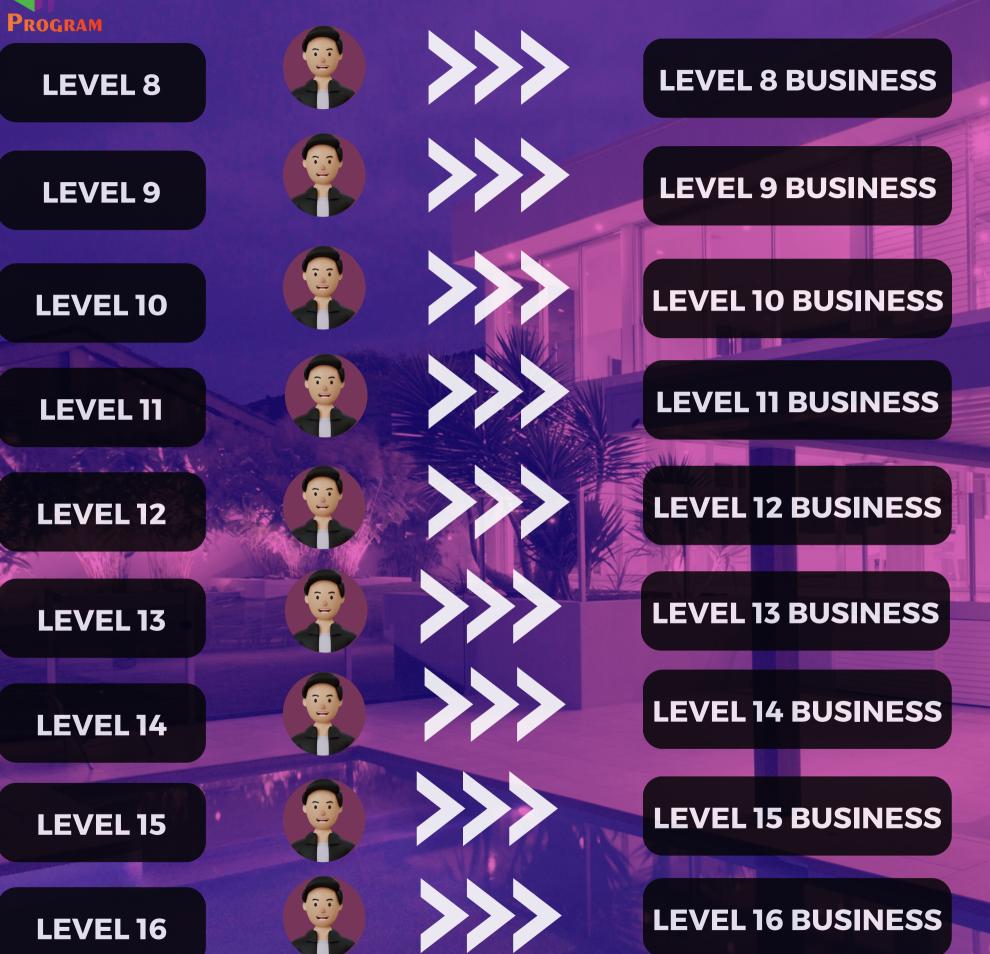

# 16 LEVEL REWARD PROGRAM

0.20% Commission Daily

For 100 Days

Applicable as per level
Achievement

Enjoy 0.20% to 0.02% Daily as level Rewards Depending upon the Level you Achieve

# 16 LEVEL REWARD

YOU

LEVEL 1

1

1 - DIRECT PERSON

Get Reward 0.20% For 100 Days

LEVEL 2

**LEVEL 2 BUSINESS** 

**Get Reward 0.10% For 100 Days** 

LEVEL 3

**Get Reward 0.08% For 100 Days** 

LEVEL 4

**Get Reward 0.07% For 100 Days** 

LEVEL 5

**>>>** 

**LEVEL 5 BUSINESS** 

**Get Reward 0.07% For 100 Days** 

LEVEL 6

**>>>** 

**LEVEL 6 BUSINESS** 

**Get Reward 0.06% For 100 Days** 

LEVEL 7

**LEVEL 7 BUSINESS** 

**Get Reward 0.5% For 100 Days** 

**Get Reward 0.02% For 100 Days** 

# ELIGIBLITY CRIETERIA

- Ol There is No Condition for Level 1 & 2 Reward Achievement, Hence all Members are Eligible
- To be Eligible for 3rd Level, you must have 3 Direct References under you
- To be Eligible for 4th Level , you must have 4 Direct References under you
- O4 To be Eligible for 5th Level, you must have 5 Direct References under you
- O5 To be Eligible for 6th Level , you must have 6 Direct References under you
- O6 To be Eligible for 7th Level, you must have 7 Direct References under you
- O7 After Qualifying for the 7th Level, you Have Successfully Unlocked all 16 Levels